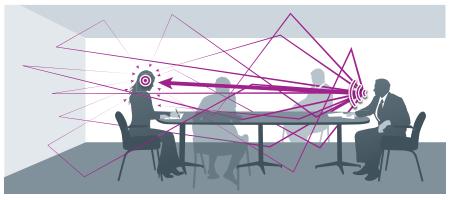

### **The problem**

Poor speech clarity caused by reverberation – sound energy reflected back into the space it originated from.

A small amount of energy is absorbed, but the decay of sound pressure in the space is slow. This leaves the listener struggling to understand what is being said.

#### Without Vibe acoustic wall art panels

Receiver

Speaker