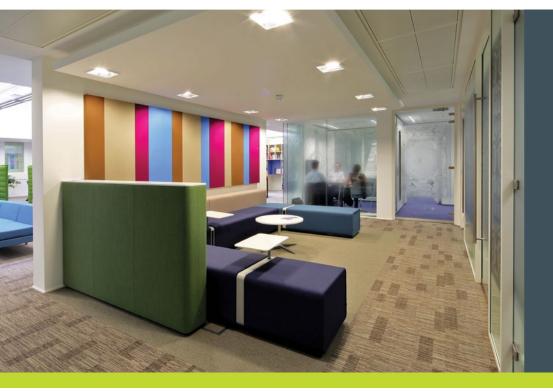

#### Scope of work

 Art panels installed at various strategic locations throughout the building

The FCO required a solution that would improve acoustics and reduce reverberation throughout the building, maintaining an aesthetically pleasing look in keeping with the refitted space.

## **Project solution**

Architects Jordan & Bateman approached Acoustic Comfort and after consultation it was decided that Vibe fabric wall art offered the perfect solution. Vibe acoustic wall art panels provided reverberation control and could be covered in a patterned fabric which meant they would fit in with the room decor. They could also be made to any size, making them suitable for use in any part of the building.