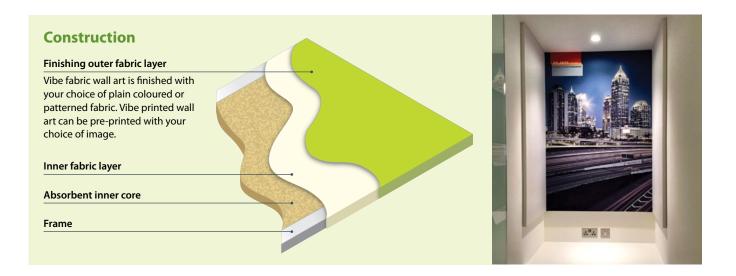

## How Vibe acoustic wall art panels work

### **Product used**

 Vibe fabric acoustic wall art (using Kvadrat Divina fabric)