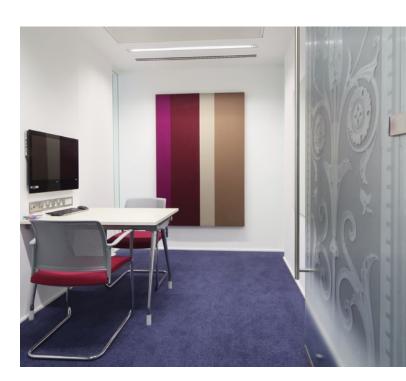

### **Product used**

 Vibe fabric acoustic wall art (using Kvadrat Divina fabric)

#### Scope of work

 Art panels installed at various strategic locations throughout the building

The FCO required a solution that would improve acoustics and reduce reverberation throughout the building, maintaining an aesthetically pleasing look in keeping with the refitted space.