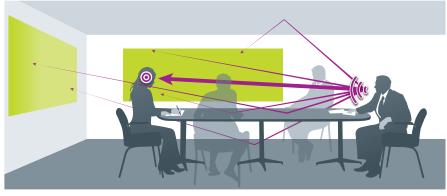

### The solution

Adding sound absorbing wall art panels reduces reverberation time by increasing the decay of sound pressure. Only a small amount of energy is reflected back into the space it originated from, improving the acoustical quality of the space and giving good speech clarity with no discernible reverberant distraction.

#### With Vibe acoustic wall art panels

Receiver

Speaker

Intended path of directed speech

- Path of reflected speech