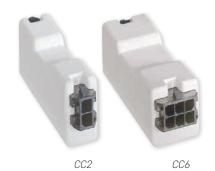

## **Cable Couplers**

Use Cable Couplers to connect two Cable Assemblies together when a longer length is required. Available in both 2- (CC2) and 6-conductor (CC6) sizes.

Micro-connectors simply snap together, enabling quick, accurate and tidy installation, while positive-locking mechanisms prevent accidental disconnection.

Available in white and charcoal grey.

## CC2, CC6

| Certifications                       | Meets l                                                                                        | Meets UL requirements; RoHS compliant                                                                     |  |
|--------------------------------------|------------------------------------------------------------------------------------------------|-----------------------------------------------------------------------------------------------------------|--|
| Warranty                             | 5 years; see LogiSon® Product Warranty for details                                             |                                                                                                           |  |
| Color                                | 2- and 6-pin over-molded micro-connectors featuring lock to mating part White or charcoal grey |                                                                                                           |  |
| Connectors                           |                                                                                                |                                                                                                           |  |
|                                      | CC6                                                                                            | $4.68 \times 1.4 \times 1.46$ cm; $1.8 \times 0.55 \times 0.57$ inches For use with CA-6 Cable Assemblies |  |
| <b>Physical Specifications</b> Sizes | CC2                                                                                            | $4 \times 1.4 \times 0.9$ cm; $1.57 \times 0.55 \times 0.35$ inches For use with CA-2 Cable Assemblies    |  |