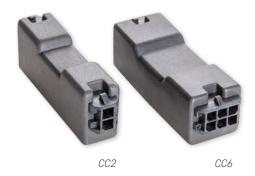

## **Cable Couplers**

Use Cable Couplers to connect two Cable Assemblies together when a longer length is required. Available in both 2- (CC2) and 6-conductor (CC6) sizes.

Micro-connectors simply snap together, enabling quick, accurate and tidy installation, while positive-locking mechanisms prevent accidental disconnection.

Available in white and charcoal grey.

## CC2, CC6

| Certifications                       | Meets l                                                                                        | Meets UL requirements; RoHS compliant                                                                     |  |
|--------------------------------------|------------------------------------------------------------------------------------------------|-----------------------------------------------------------------------------------------------------------|--|
| Warranty                             | 5 years; see LogiSon® Product Warranty for details                                             |                                                                                                           |  |
| Color                                | 2- and 6-pin over-molded micro-connectors featuring lock to mating part White or charcoal grey |                                                                                                           |  |
| Connectors                           |                                                                                                |                                                                                                           |  |
|                                      | CC6                                                                                            | $4.68 \times 1.4 \times 1.46$ cm; $1.8 \times 0.55 \times 0.57$ inches For use with CA-6 Cable Assemblies |  |
| <b>Physical Specifications</b> Sizes | CC2                                                                                            | $4 \times 1.4 \times 0.9$ cm; $1.57 \times 0.55 \times 0.35$ inches For use with CA-2 Cable Assemblies    |  |