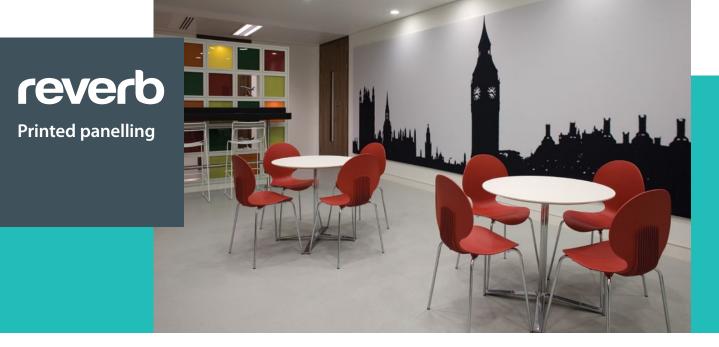

Freedom to create and print graphics or images on acoustic wall and ceiling panelling.

• 25mm thick (class C absorber) or 50mm thick (class A absorber) for maximum absorbency.

Suitability Absorb

- Suitable for wall and ceiling based applications.
- Can be printed in block colours, graphics or images.
- High resolution dye sublimation printing: up to 1440 dpi.
- Electrical sockets, switches and flat panel TV screens etc. can be incorporated.

#### Construction

Reverb printed panelling comprises an internal absorbing material, 25 or 50mm thick, which is covered with a base fabric layer and a dye sublimation printed finishing fabric. Both are secured in the discreet Reverb gripper track positioned around the perimeter of the panels.

# Dye sublimation printed panel finishes

Plain block colours

Corporate messages Images