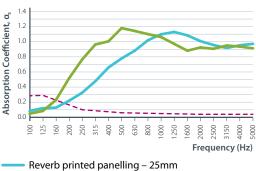

## **Acoustic performance**

Sound absorption performance Tests carried out in accordance with BS EN ISO 354.

Reverb printed panelling – 50mm

---- Typical plasterboard stud wall (12mm panelling)

|                                    | Class | $a_{w}$    | NRC  | SAA  |
|------------------------------------|-------|------------|------|------|
| Reverb printed panelling<br>– 25mm | С     | 0.65 (M,H) | 0.80 | 0.80 |
| Reverb printed panelling<br>– 50mm | A     | 1.00       | 1.00 | 0.99 |
|                                    |       |            |      |      |

Calculated in accordance with BS EN ISO 11654.