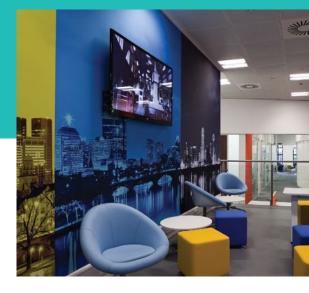

Freedom to create and print graphics or images on acoustic wall and ceiling panelling.

• 25mm thick (class C absorber) or 50mm thick (class A absorber) for maximum absorbency.

Suitability Absorb

- Suitable for wall and ceiling based applications.
- Can be printed in block colours, graphics or images.
- High resolution dye sublimation printing: up to 1440 dpi.
- Electrical sockets, switches and flat panel TV screens etc. can be incorporated.

# Dye sublimation printed panel finishes

Plain block colours

Corporate messages Images