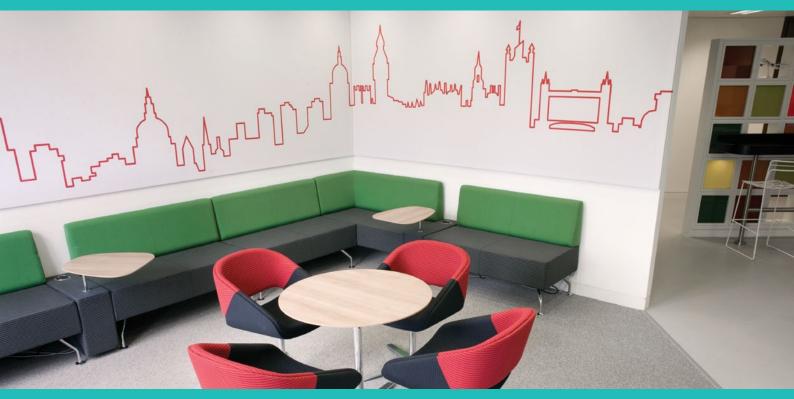

Freedom to create and print graphics or images on acoustic wall and ceiling panelling.

• 25mm thick (class C absorber) or 50mm thick (class A absorber) for maximum absorbency.

Suitability Absorb

- Suitable for wall and ceiling based applications.
- Can be printed in block colours, graphics or images.
- High resolution dye sublimation printing: up to 1440 dpi.
- Electrical sockets, switches and flat panel TV screens etc. can be incorporated.

# Dye sublimation printed panel finishes

Plain block colours

Corporate messages Images