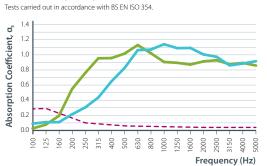

### **Acoustic performance**

Sound absorption performance

Reverb cupboard backs – 32mm

Reverb cupboard backs – 58mm

---- Typical plasterboard stud wall (12mm panelling)

|                                        | Class   | a <sub>w</sub> | NRC  | SAA  |
|----------------------------------------|---------|----------------|------|------|
| Reverb cupboard backs                  |         |                |      |      |
| – 32mm                                 | С       | 0.60 (M,H)     | 0.80 | 0.82 |
| Reverb cupboard backs                  |         |                |      |      |
| – 58mm                                 | Α       | 1.00           | 0.95 | 0.96 |
| Calculated in accordance with BS EN IS | 0 11654 |                |      |      |