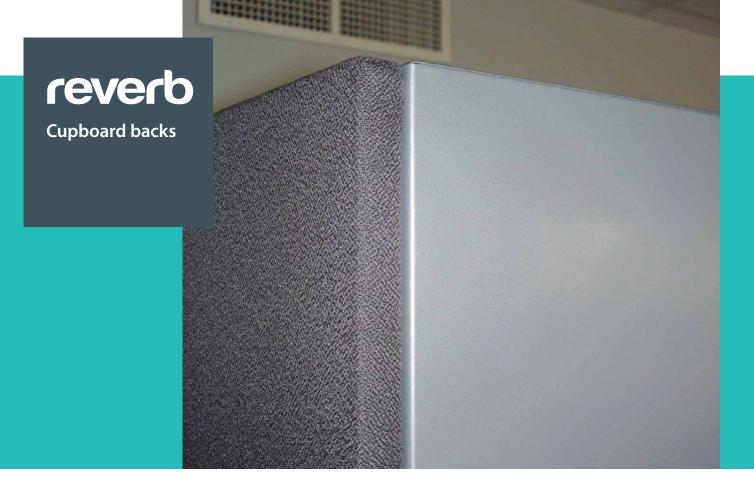

# High performance acoustic fabric panels for cupboards.

- 32mm thick (class C) or 58mm thick (class A) absorber for maximum acoustic absorbency.
- Suitable for steel and wooden cupboards.
- Panels available in plain or coloured fabrics or with printed images or graphics.