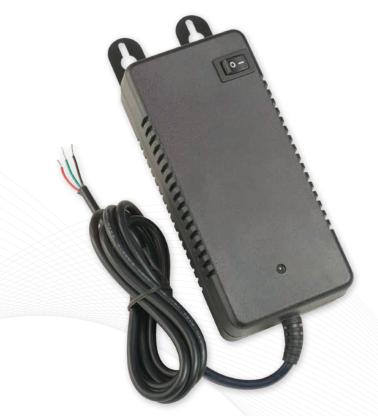

## **Power Supply**

Power the LogiSon Acoustic Network with this UL Energy Efficiency Certified AC/DC switching mode supply.

## PS

| Electrical Performance Input Voltage Input Frequency Output Voltage Output Power Range Efficiency | Min 90 VAC; Max 264 VAC<br>Min 47 Hz; Max 63 Hz<br>30 VDC<br>Min 0 W; Max 80 W<br>Min 75%; Max 88%          |
|---------------------------------------------------------------------------------------------------|-------------------------------------------------------------------------------------------------------------|
| Connections Input Output                                                                          | IEC-320-C14 for worldwide applications<br>Stripped and tinned wires                                         |
| Physical Specifications Dimensions (W x H x D) Color Weight Control                               | 7.9 x 16.8 x 4.64 cm; 3.1 x 6.63 x 1.83 inches<br>Black<br>0.680 kg; 1.5 lbs<br>On/off switch               |
| Mounting                                                                                          | Wall mount bracket; height with bracket is 20.1 cm; 7.9 inches                                              |
| Warranty                                                                                          | 5 years; see LogiSon® Product Warranty for details                                                          |
| Certifications                                                                                    | Meets UL, C-UL, TUV, CE, ACMA (C-Tick) and FCC standards;<br>RoHS compliant; UL Energy Efficiency Certified |