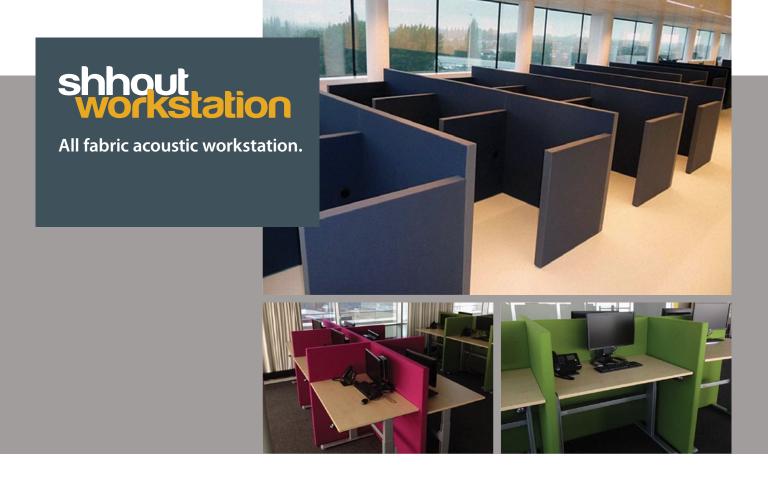

Suitability









- 70mm thick acoustic class B screens.
- All fabric finish.
- Screen hung tops, sit or sit-stand.
- Free standing desk configurations.
- Power and data socket options.



















# **Desk options**



# **Standard junctions**



# **Acoustic performance**

#### Sound absorption performance Graph shows the sound absorption coefficients to ISO 354:2003



## **Popular configurations**



#### Screen Solutions

**London showroom** 45 Gee Street, Clerkenwell, London EC1V 3RS

**Head office and factory** Beaufort House, Greenwich Way, Peacehaven, East Sussex BN10 8HS T +44 (0) 1273 589922

E sales@screensolutions.co.uk

### Defining space | www.screensolutions.co.uk

**Follow us** 

in linkedin.com/company/screen-solutions-ltd

### **Panel finishes**