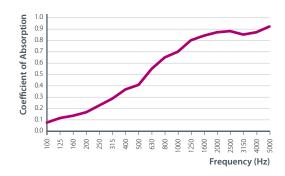

# **Acoustic performance**

#### Sound absorption performance Graph shows the sound absorption coefficients to ISO 354:2003