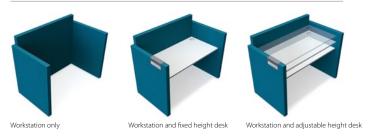

Suitability









- 70mm thick acoustic class B screens.
- All fabric finish.
- Screen hung tops, sit or sit-stand.
- Free standing desk configurations.
- Power and data socket options.



















# **Desk options**



# **Standard junctions**



# **Acoustic performance**

#### Sound absorption performance Graph shows the sound absorption coefficients to ISO 354:2003



## **Popular configurations**



#### Screen Solutions

**London showroom** 45 Gee Street, Clerkenwell, London EC1V 3RS

**Head office and factory** Beaufort House, Greenwich Way, Peacehaven, East Sussex BN10 8HS T +44 (0) 1273 589922

E sales@screensolutions.co.uk

### Defining space | www.screensolutions.co.uk

**Follow us** 

in linkedin.com/company/screen-solutions-ltd

### **Panel finishes**