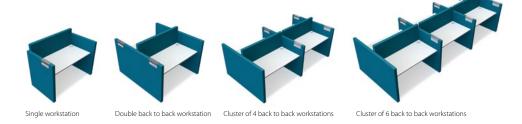

Suitability









- 70mm thick acoustic class B screens.
- All fabric finish.
- Screen hung tops, sit or sit-stand.
- Free standing desk configurations.
- Power and data socket options.



















# **Desk options**



# **Standard junctions**



# **Acoustic performance**

#### Sound absorption performance Graph shows the sound absorption coefficients to ISO 354:2003



## **Popular configurations**



#### Screen Solutions

**London showroom** 45 Gee Street, Clerkenwell, London EC1V 3RS

**Head office and factory** Beaufort House, Greenwich Way, Peacehaven, East Sussex BN10 8HS T +44 (0) 1273 589922

E sales@screensolutions.co.uk

### Defining space | www.screensolutions.co.uk

**Follow us** 

in linkedin.com/company/screen-solutions-ltd

### **Panel finishes**