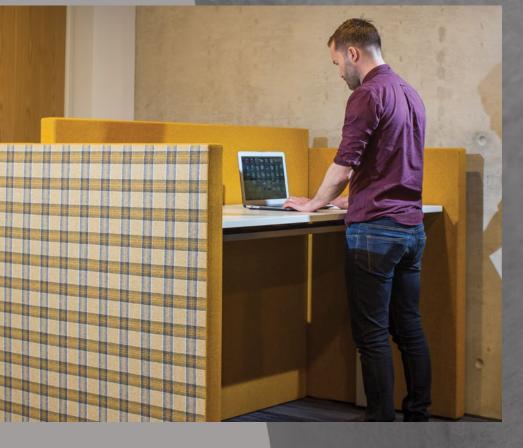

Suitability

- 70mm thick acoustic class B screens.
- All fabric finish.
- Screen hung tops, sit or sit-stand.
- Free standing desk configurations.
- Power and data socket options.

## **Popular configurations**