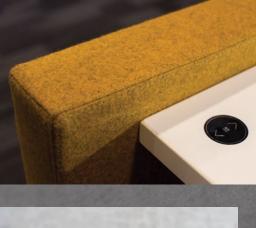

Suitability

- 70mm thick acoustic class B screens.
- All fabric finish.
- Screen hung tops, sit or sit-stand.
- Free standing desk configurations.
- Power and data socket options.