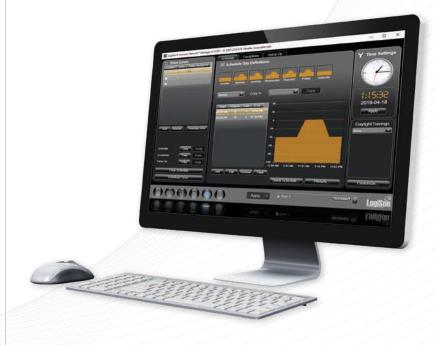

## Acoustic Network Manager

Control the LogiSon Acoustic Network from a PC. Prior to use, configure the software's interface to show or hide functionality, depending on access levels. For details, see the help file or user guide.