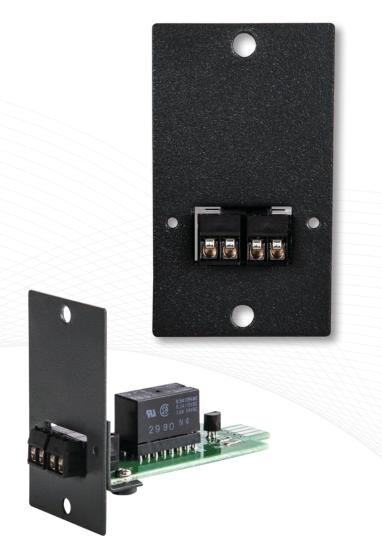

## **Relay Output Module**

Connect the Network Control Panel to up to two external devices, such as warning lights, sirens and/or a security system. If the panel detects an issue with a loudspeaker, communication, power or another input, the module activates the external device, alerting users.

## **ROM**

| Relay Output<br>Rated Load | 0.5 A at 125 VAC; 1 A at 24 VDC                                  |
|----------------------------|------------------------------------------------------------------|
| Warranty                   | 5 years; see LogiSon® Product Warranty for details               |
| Certifications             | Meets UL, CE, ACMA (C-Tick) and FCC standards;<br>RoHS compliant |